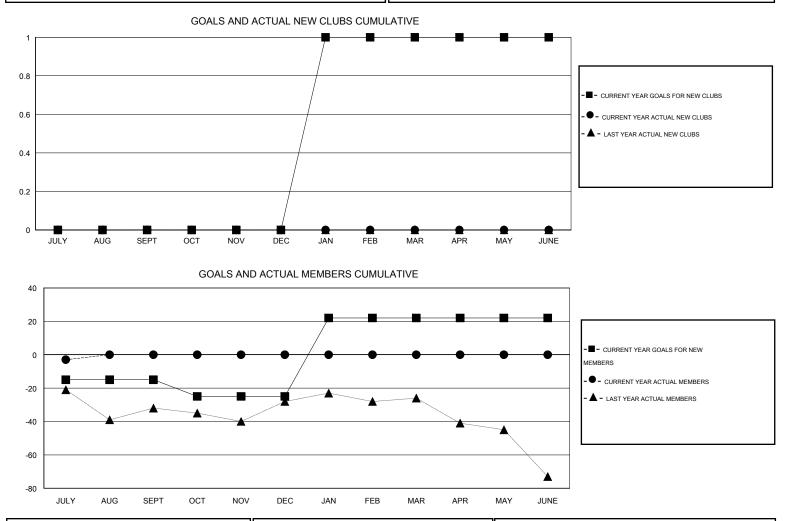

## LOCATION NORTH CAROLINA

 $\mathsf{GMT} \; \mathsf{CA} \; 1$ 

| Clubs                      |                  |           |                  |                  | Members                    |                    |                                     |                    |                  |
|----------------------------|------------------|-----------|------------------|------------------|----------------------------|--------------------|-------------------------------------|--------------------|------------------|
| RESULTS FOR 2016-2017      |                  |           |                  |                  | RESULTS FOR 2016-2017      |                    |                                     |                    |                  |
| QUARTER                    | NEW CLUB<br>GOAL | NEW CLUBS | DROPPED<br>CLUBS | NET<br>GAIN/LOSS | QUARTER                    | NEW MEMBER<br>GOAL | CHARTER AND<br>NEW MEMBERS<br>ADDED | DROPPED<br>MEMBERS | NET<br>GAIN/LOSS |
| JULY/AUG/SEPT              | 0                | 0         | 0                | 0                | JULY/AUG/SEPT              | -15                | 20                                  | 23                 | -3               |
| OCT/NOV/DEC<br>JAN/FEB/MAR | 0<br>1           | 0<br>0    | 0<br>0           | 0<br>0           | OCT/NOV/DEC<br>JAN/FEB/MAR | -10<br>47          | 0<br>0                              | 0<br>0             | 0                |
| APR/MAY/JUNE               | 0                | 0         | 0                | 0                | APR/MAY/JUNE               | 0                  | 0                                   | 0                  | 0                |